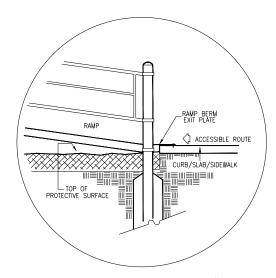

SUGGESTED RAMP BERM EXIT PLATE "8-16 INCH DECK TO GRADE/DB" INSTALLATION. REFER TO RAMP BERM EXIT PLATE INSTALLATION SHEET

Freestanding Play (2-12 years)

Max Fall Height: 12 inches