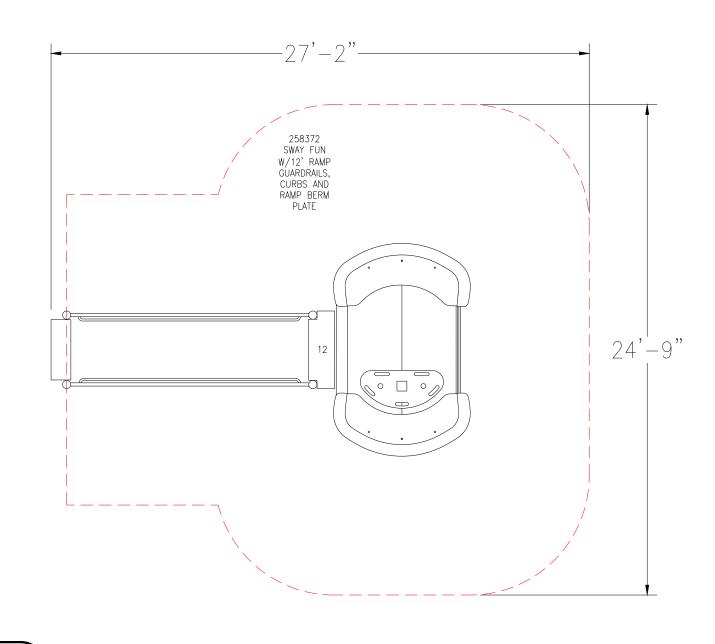

TOTAL ELEVATED PLAY COMPONENTS 0

TOTAL ELEVATED COMPONENTS ACCESSIBLE BY RAMP

TOTAL ACCESSIBLE GROUND LEVEL COMPONENTS SHOWN

TOTAL ELEVATED COMPONENTS ACCESSIBLE BY TRANSFER 0

12" Sway Fun w/ 12' Ramp and Berm Plate

Landscape Structures SYSTEM TYPE: Free Standing

DRAWING #:
ind 12 swayfun berm